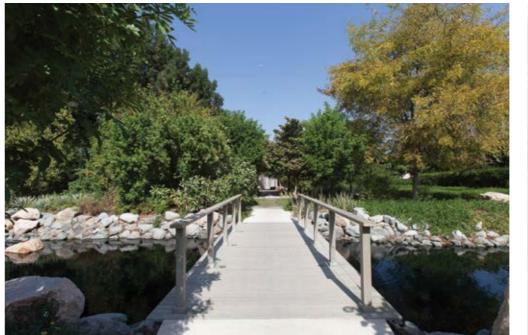

# Mediterranean Garden This themed garden is surrounded by Jasmine Leaf 2, 3, 7, and 8 and incorporates olive trees. A timber deck and pavilion sit harmoniously within the landscape facing an open body of water. The garden features an olive grove and has a true Mediterranean feel. www.albarari.com/about/themed-gardens