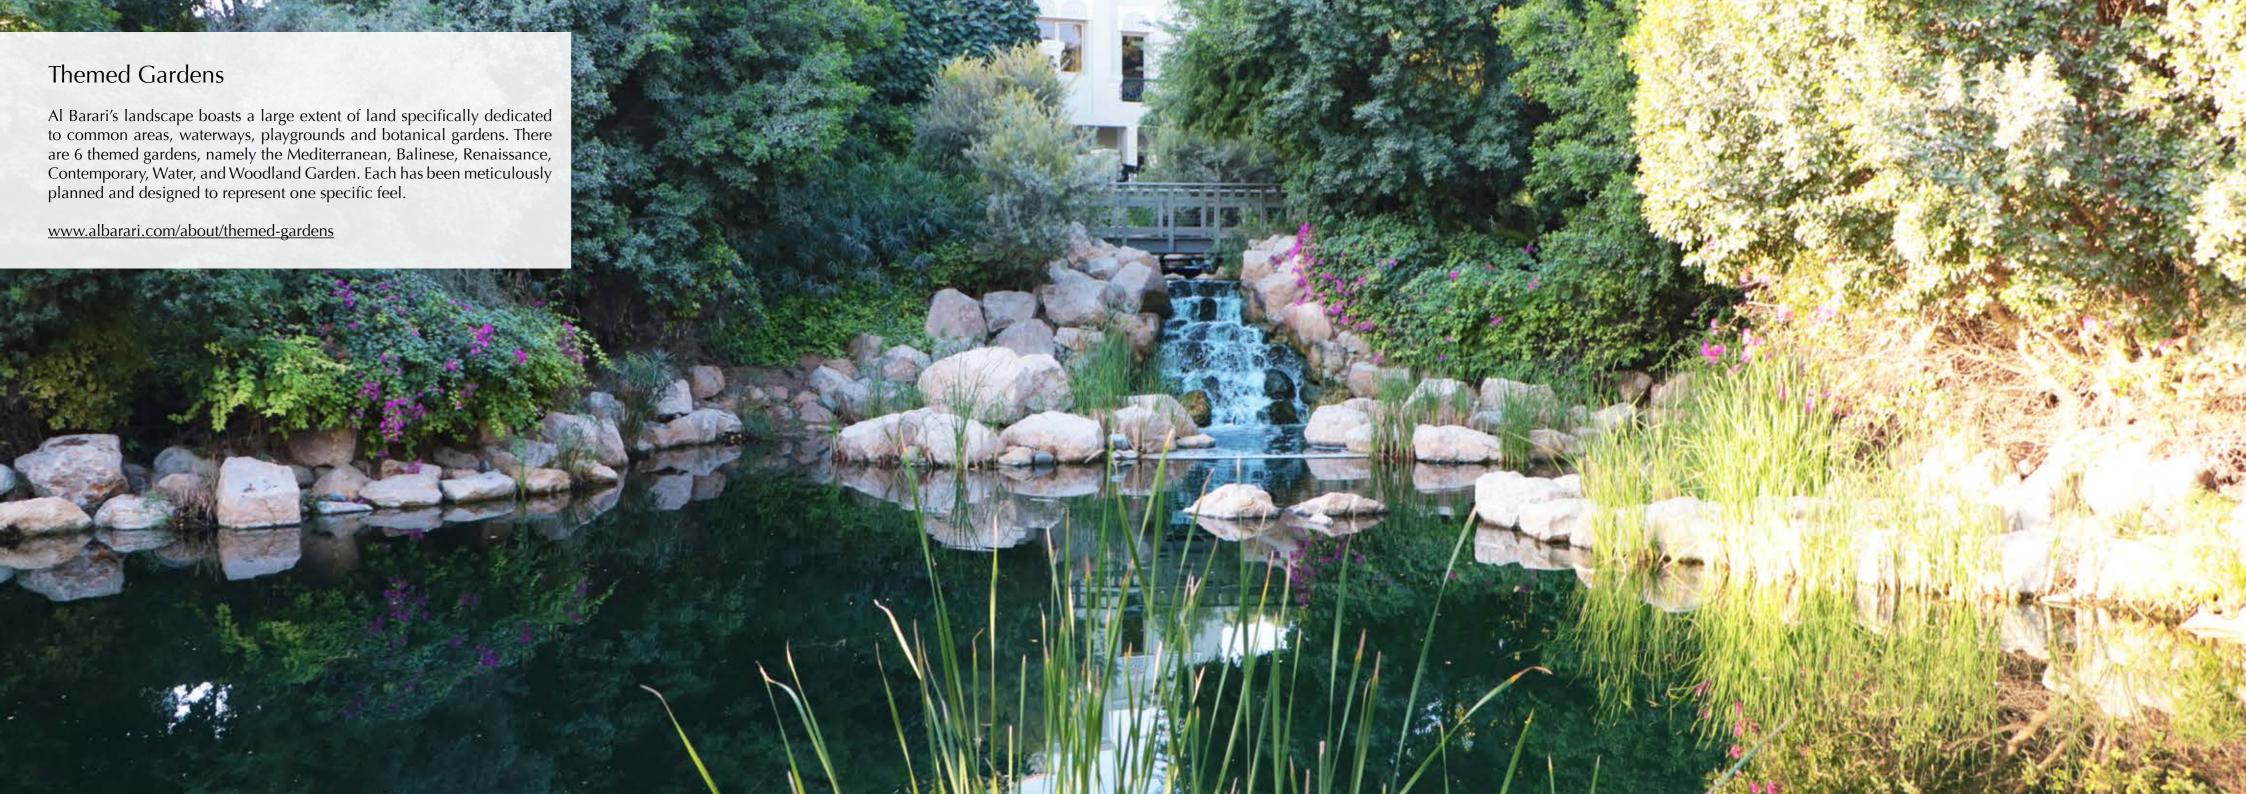

# Mediterranean Garden This themed garden is surrounded by Jasmine Leaf 2, 3, 7, and 8 and incorporates olive trees. A timber deck and pavilion sit harmoniously within the landscape facing an open body of water. The garden features an olive grove and has a true Mediterranean feel. www.albarari.com/about/themed-gardens

### Balinese Garden

The Balinese Garden represents a tropical wilderness setting and features Balinese pavilions, decks and timber structures as well as wind chimes and palm trees. It is located between Silk Leaf 2, 3, 5 and 6.

# Contemporary Garden

The Contemporary Garden is defined by its hard and angular lines which form a stark and architectural element in the space while the water channel that flows through it forms the heart of the design. It is located between Jasmine Leaf 8, 9 and 10 and Silk Leaf 4.

### Renaissance Garden

The Renaissance Garden incorporates the five basic elements of water, fire, earth, metal and wood, which are the fundamentals for historic landscape philosophy.

Tucked away in one of Al Barari's magical gardens, we invite you to become immersed in a living, breathing world of birdsong, breathtaking natural beauty and extraordinary entertainment.