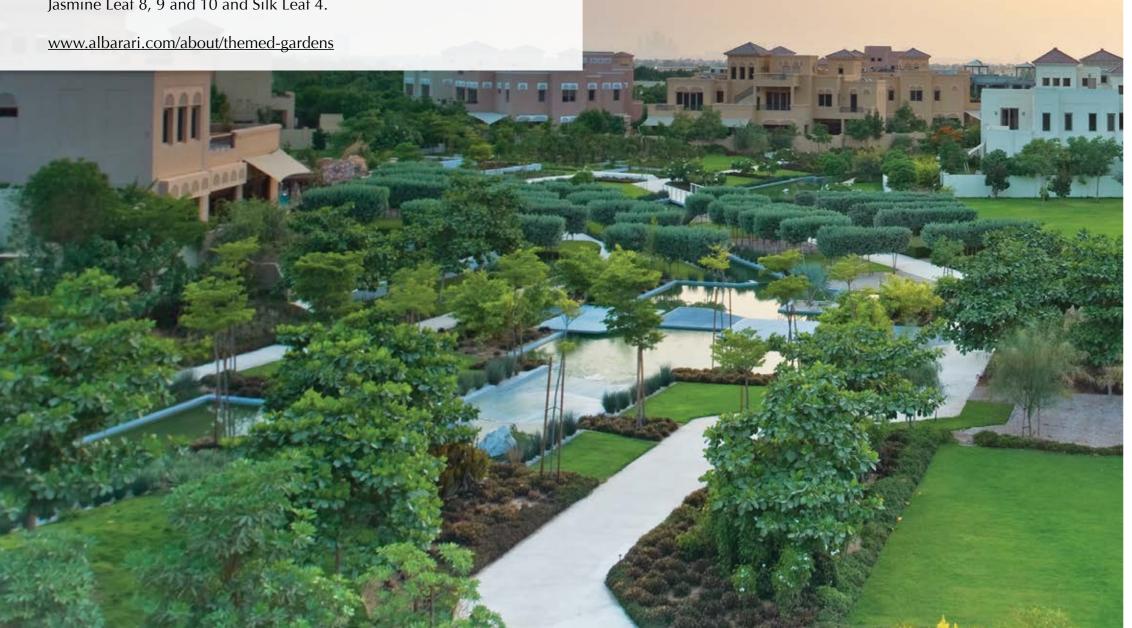

# Contemporary Garden

The Contemporary Garden is defined by its hard and angular lines which form a stark and architectural element in the space while the water channel that flows through it forms the heart of the design. It is located between Jasmine Leaf 8, 9 and 10 and Silk Leaf 4.