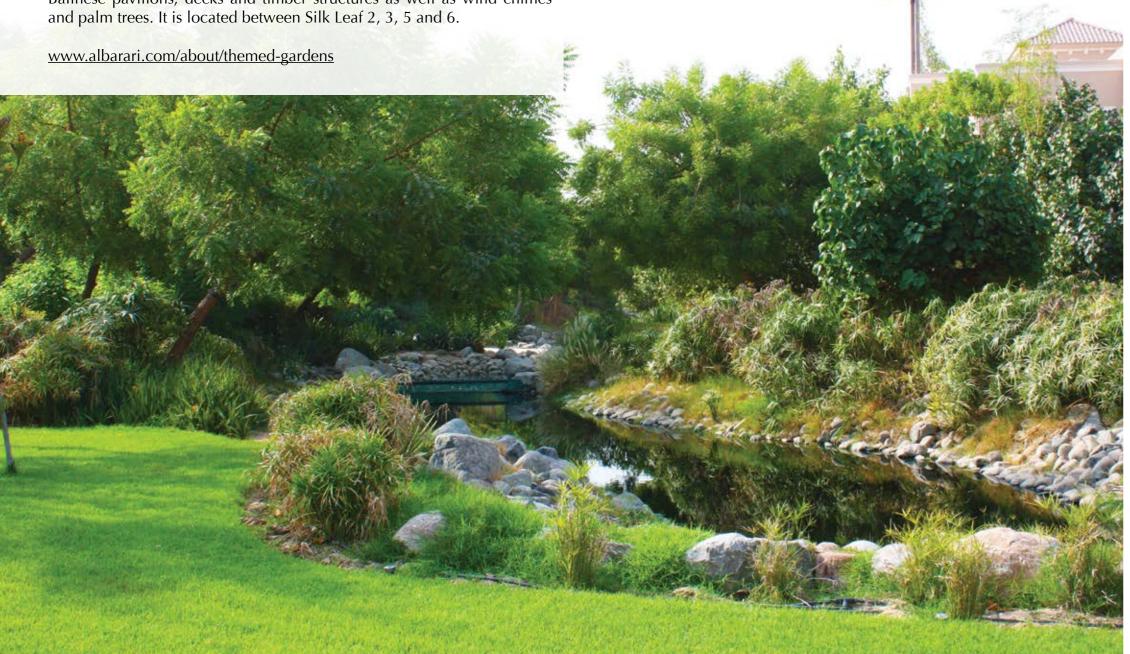

### Balinese Garden

The Balinese Garden represents a tropical wilderness setting and features Balinese pavilions, decks and timber structures as well as wind chimes and palm trees. It is located between Silk Leaf 2, 3, 5 and 6.