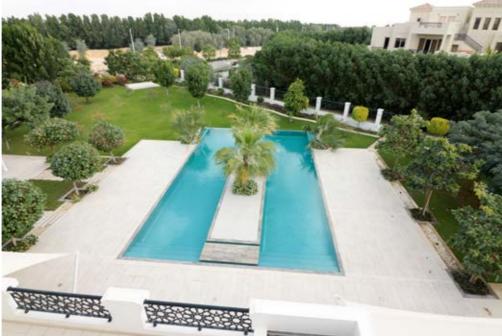

### Villa 10.10 (The Residences)

Show villa 10.10 has high ceilings, ample space, massive gardens and an infinity-edge swimming pool. The villa is fully furnished with 5 stunning bedrooms and 2 airy living rooms. Each room has a unique décor style.