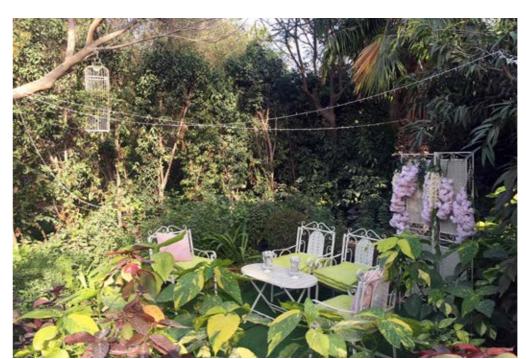

### Renaissance Garden

The Renaissance Garden incorporates the five basic elements of water, fire, earth, metal and wood, which are the fundamentals for historic landscape philosophy.

Tucked away in one of Al Barari's magical gardens, we invite you to become immersed in a living, breathing world of birdsong, breathtaking natural beauty and extraordinary entertainment.

Choose between our incredible themed picnic areas that include: Bohemia, Woodstock, Arabian Nights, etc.

www.albararinatureescapes.com