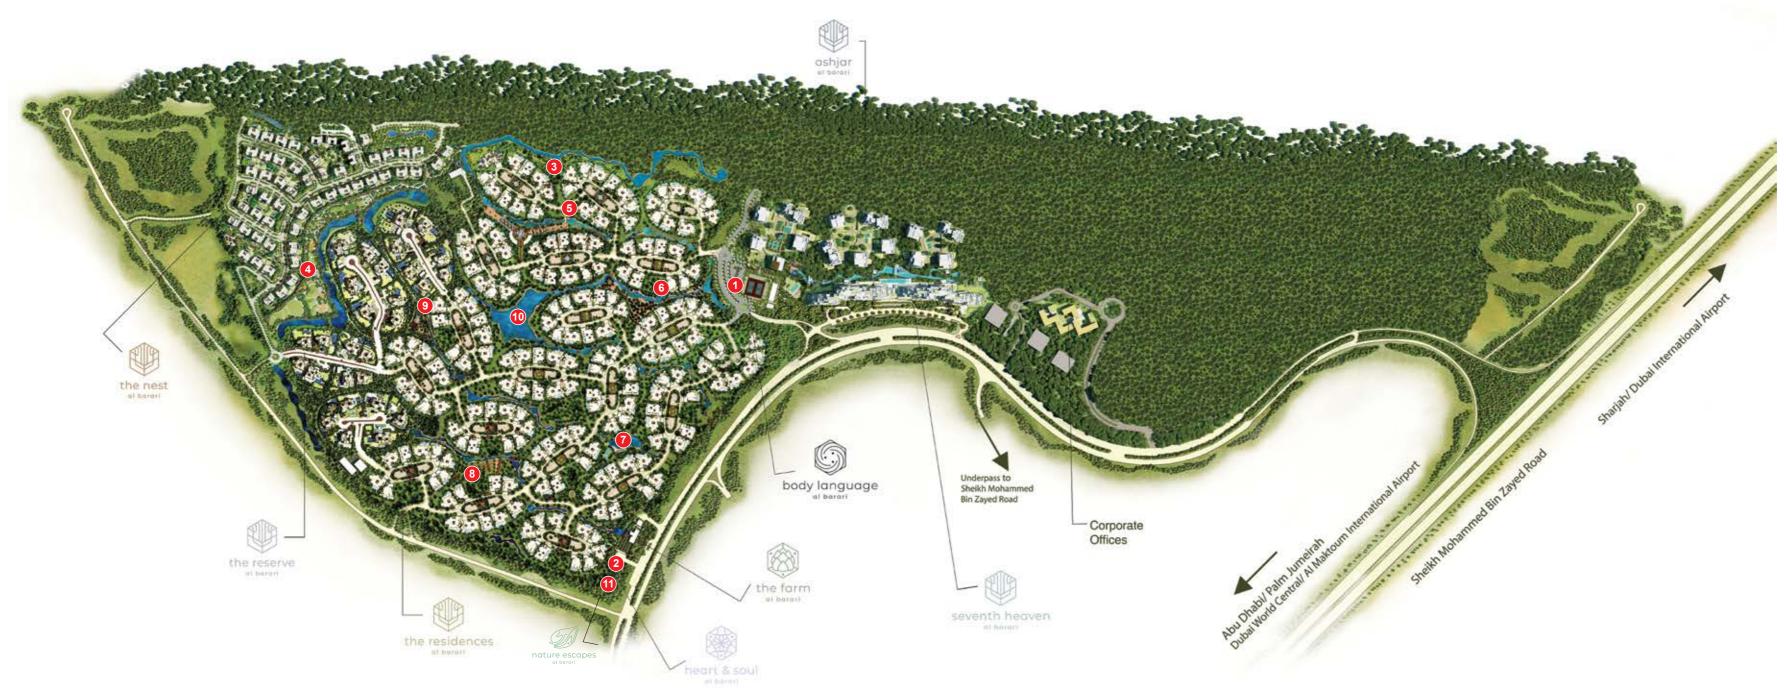

## Al Barari Master Plan

- 1 Body Language Health Club
- 2 Heart & Soul Spa
- 3 Villa 10.10 (The Residences)
- 4 Villa A4 (The Nest)
- 5 Renaissance Garden
- 6 Woodland Garden
- 7 Mediterranean Garden
- 8 Contemporary Garden
- 9 Balinese Garden
- 10 The Lake
- Nature Escapes