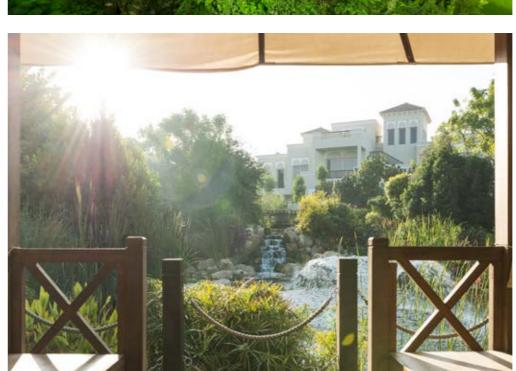

### Renaissance Garden

The Renaissance Garden incorporates the five basic elements of water, fire, earth, metal and wood, which are the fundamentals for historic landscape philosophy.

Tucked away in one of Al Barari's magical gardens, we invite you to become immersed in a living, breathing world of birdsong, breathtaking natural beauty and extraordinary entertainment.

Choose between our incredible themed picnic areas that include: Bohemia, Woodstock, Arabian Nights, etc.

www.albararinatureescapes.com