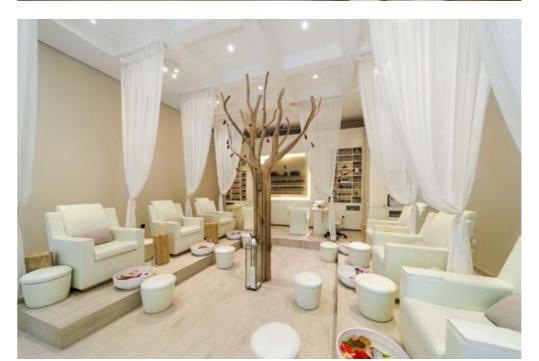

www.bodylanguage.ae

The design of Heart & Soul spa and wellness was created to bring a sense of tranquility. The spa includes separate facilities for men and women, nail and hair salons, exclusive treatment rooms, private suites, hammam, steam room, infrared sauna, and dedicated children's hair and nail sections. Enter a world of carefree indulgence and feel the pressures of everyday life melt away.