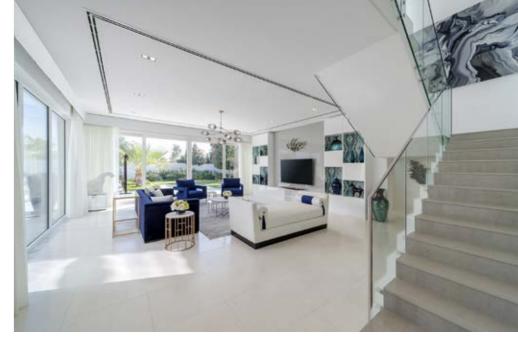

### Villa 10.10 (The Residences)

Show villa 10.10 has high ceilings, ample space, massive gardens and an infinity-edge swimming pool. The villa is fully furnished with 5 stunning bedrooms and 2 airy living rooms. Each room has a unique décor style.