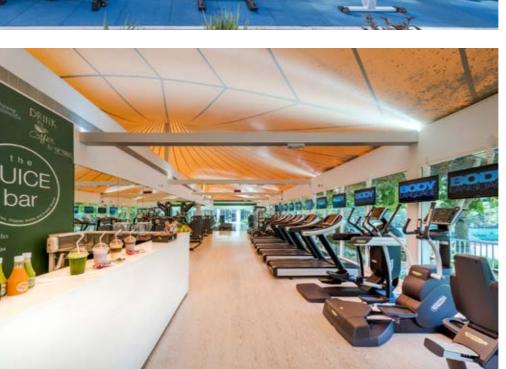

www.youtube.com/watch?v=qOyvieG\_pNs&t=79s

www.dropbox.com/sh/3sk34qhxizgzlc8/AABXcdSXVxfjWMI\_ke8CS2Vba?dl=0

Nestled amongst the beautiful landscaped gardens of Al Barari, Body Language health club has a state-of-the-art fully-equipped gym, steam rooms and studio. Between its picturesque surroundings and its fully-equipped gym lies two sunken tennis courts and a stunning infinity-edge swimming pool with beautiful views of the Al Barari landscape.