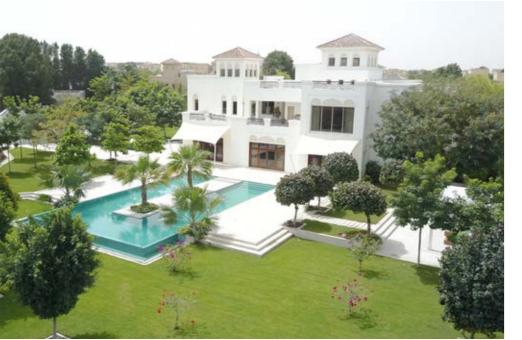

### Villa 10.10 (The Residences)

Show villa 10.10 has high ceilings, ample space, massive gardens and an infinity-edge swimming pool. The villa is fully furnished with 5 stunning bedrooms and 2 airy living rooms. Each room has a unique décor style.