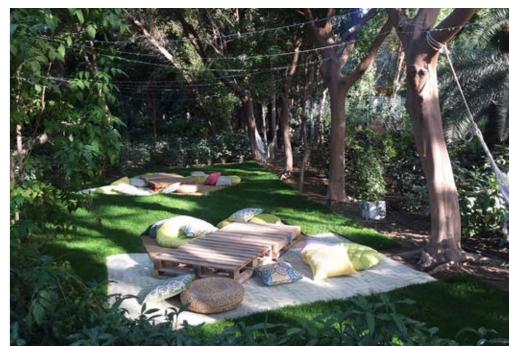

### Renaissance Garden

The Renaissance Garden incorporates the five basic elements of water, fire, earth, metal and wood, which are the fundamentals for historic landscape philosophy.

Tucked away in one of Al Barari's magical gardens, we invite you to become immersed in a living, breathing world of birdsong, breathtaking natural beauty and extraordinary entertainment.

Choose between our incredible themed picnic areas that include: Bohemia, Woodstock, Arabian Nights, etc.

www.albararinatureescapes.com