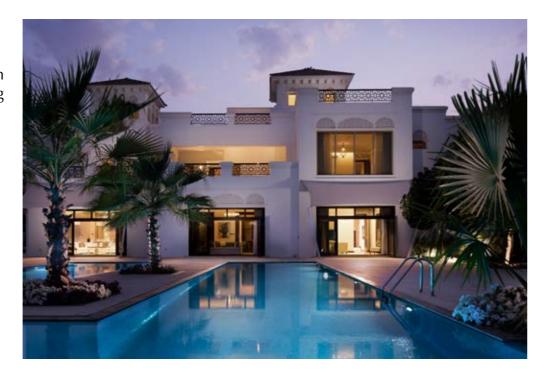

### Villa 10.10 (The Residences)

Show villa 10.10 has high ceilings, ample space, massive gardens and an infinity-edge swimming pool. The villa is fully furnished with 5 stunning bedrooms and 2 airy living rooms. Each room has a unique décor style.