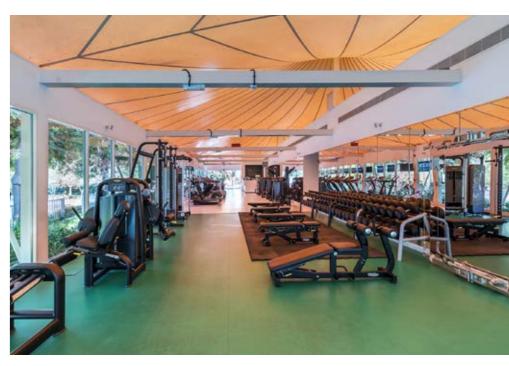

www.youtube.com/watch?v=qOyvieG\_pNs&t=79s

www.dropbox.com/sh/3sk34qhxizgzlc8/AABXcdSXVxfjWMI\_ke8CS2Vba?dl=0

Nestled amongst the beautiful landscaped gardens of Al Barari, Body Language health club has a state-of-the-art fully-equipped gym, steam rooms and studio. Between its picturesque surroundings and its fully-equipped gym lies two sunken tennis courts and a stunning infinity-edge swimming pool with beautiful views of the Al Barari landscape.