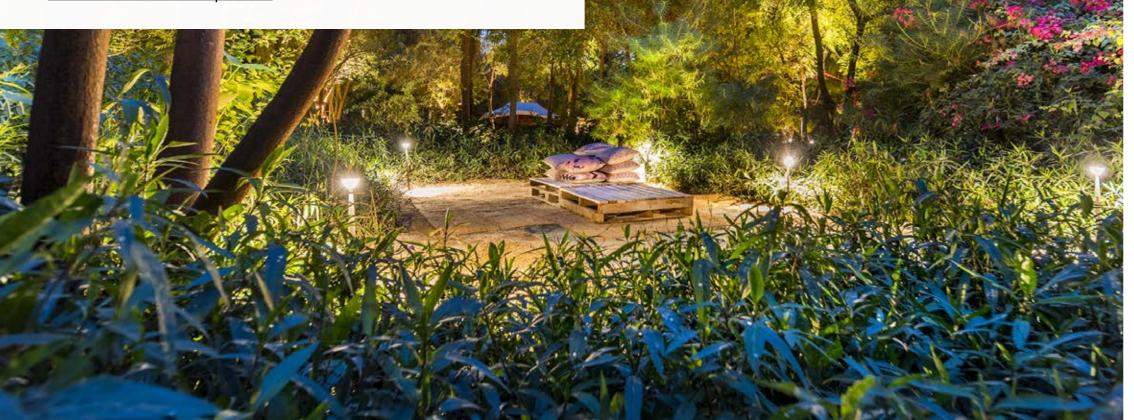

### Renaissance Garden

The Renaissance Garden incorporates the five basic elements of water, fire, earth, metal and wood, which are the fundamentals for historic landscape philosophy.

Tucked away in one of Al Barari's magical gardens, we invite you to become immersed in a living, breathing world of birdsong, breathtaking natural beauty and extraordinary entertainment.

Choose between our incredible themed picnic areas that include: Bohemia, Woodstock, Arabian Nights, etc.

www.albararinatureescapes.com