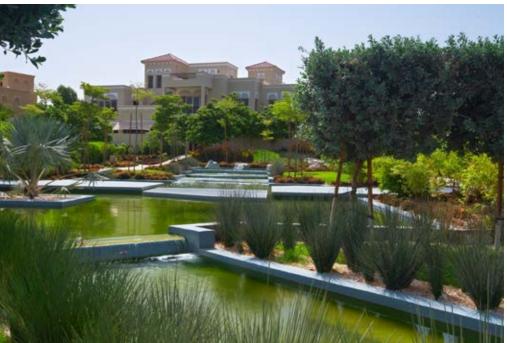

# Contemporary Garden

The Contemporary Garden is defined by its hard and angular lines which form a stark and architectural element in the space while the water channel that flows through it forms the heart of the design. It is located between Jasmine Leaf 8, 9 and 10 and Silk Leaf 4.