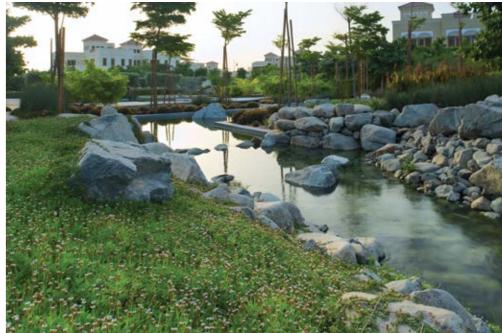

### Balinese Garden

The Balinese Garden represents a tropical wilderness setting and features Balinese pavilions, decks and timber structures as well as wind chimes and palm trees. It is located between Silk Leaf 2, 3, 5 and 6.