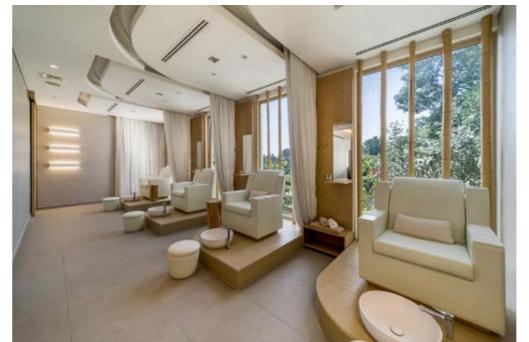

www.bodylanguage.ae

The design of Heart & Soul spa and wellness was created to bring a sense of tranquility. The spa includes separate facilities for men and women, nail and hair salons, exclusive treatment rooms, private suites, hammam, steam room, infrared sauna, and dedicated children's hair and nail sections. Enter a world of carefree indulgence and feel the pressures of everyday life melt away.