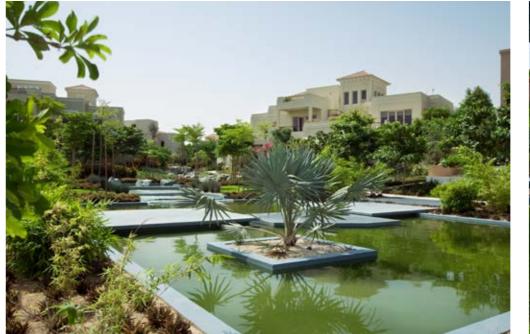

# Contemporary Garden

The Contemporary Garden is defined by its hard and angular lines which form a stark and architectural element in the space while the water channel that flows through it forms the heart of the design. It is located between Jasmine Leaf 8, 9 and 10 and Silk Leaf 4.