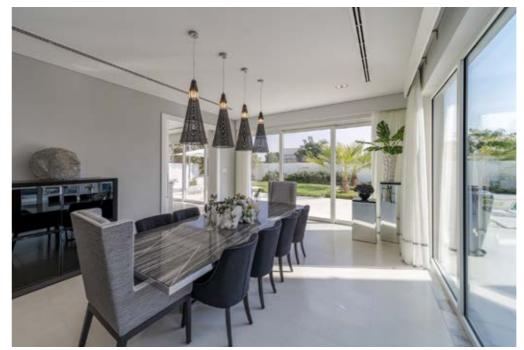

### Villa 10.10 (The Residences)

Show villa 10.10 has high ceilings, ample space, massive gardens and an infinity-edge swimming pool. The villa is fully furnished with 5 stunning bedrooms and 2 airy living rooms. Each room has a unique décor style.