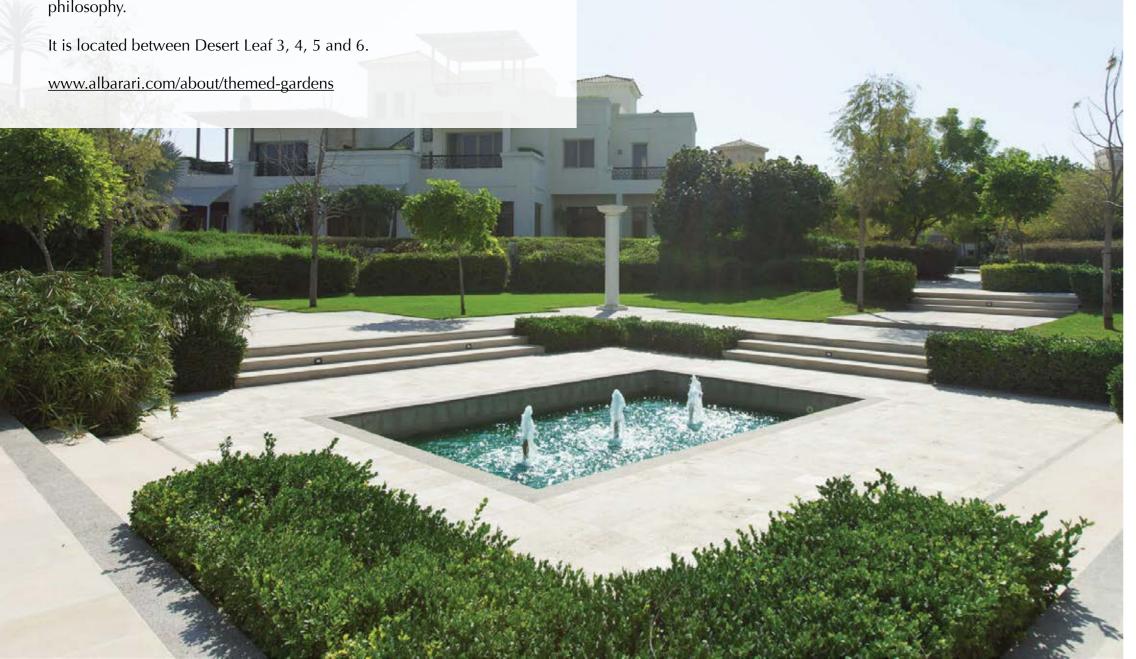

### Renaissance Garden

The Renaissance Garden incorporates the five basic elements of water, fire, earth, metal and wood, which are the fundamentals for historic landscape philosophy.

Tucked away in one of Al Barari's magical gardens, we invite you to become immersed in a living, breathing world of birdsong, breathtaking natural beauty and extraordinary entertainment.