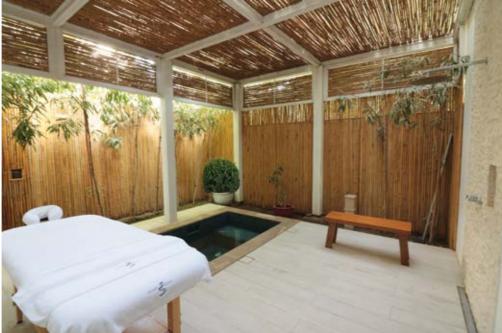

www.bodylanguage.ae

The design of Heart & Soul spa and wellness was created to bring a sense of tranquility. The spa includes separate facilities for men and women, nail and hair salons, exclusive treatment rooms, private suites, hammam, steam room, infrared sauna, and dedicated children's hair and nail sections. Enter a world of carefree indulgence and feel the pressures of everyday life melt away.