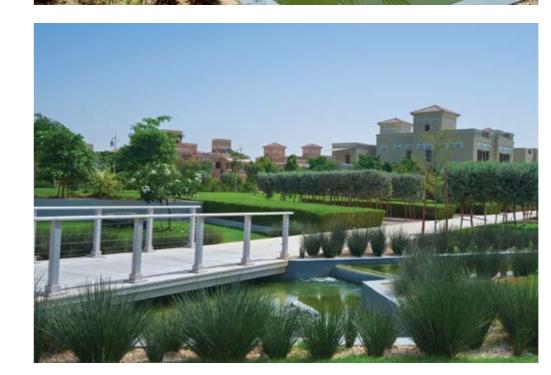

# Contemporary Garden

The Contemporary Garden is defined by its hard and angular lines which form a stark and architectural element in the space while the water channel that flows through it forms the heart of the design. It is located between Jasmine Leaf 8, 9 and 10 and Silk Leaf 4.