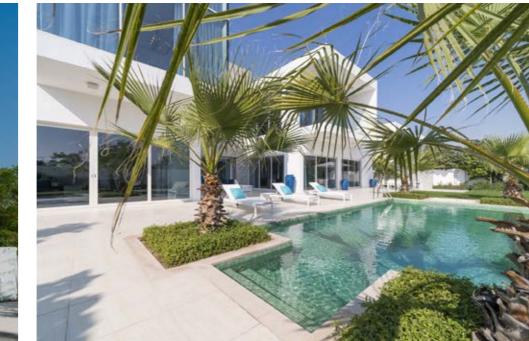

### Villa 10.10 (The Residences)

Show villa 10.10 has high ceilings, ample space, massive gardens and an infinity-edge swimming pool. The villa is fully furnished with 5 stunning bedrooms and 2 airy living rooms. Each room has a unique décor style.