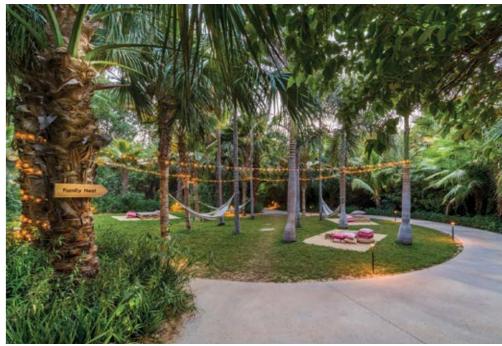

### Renaissance Garden

The Renaissance Garden incorporates the five basic elements of water, fire, earth, metal and wood, which are the fundamentals for historic landscape philosophy.

Tucked away in one of Al Barari's magical gardens, we invite you to become immersed in a living, breathing world of birdsong, breathtaking natural beauty and extraordinary entertainment.

Choose between our incredible themed picnic areas that include: Bohemia, Woodstock, Arabian Nights, etc.

www.albararinatureescapes.com