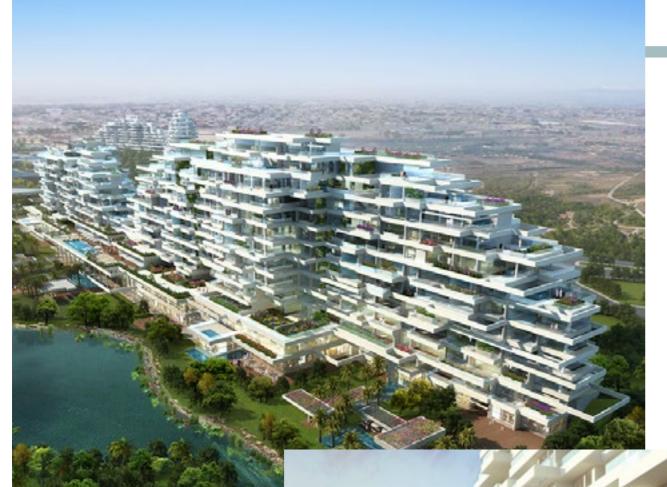

# BOUNDLESSLY BOTANICAL CITY SYNCRONISED

A first foray into apartment living for botanical pioneers - Al Barari, Seventh Heaven is an architectural legend, visible from Downtown Dubai. The development is made up of two residential buildings of 12 and 10 cascading floors.

Inside lie, 157 vast and exquisitely detailed one to four

bedroom apartments including penthouses, villa apartments, duplexes and garden homes, each designed with Al Barari's signature meticulous attention to detail. Balconies offer unobstructed, jaw dropping views of Al Barari's abundant greenery and the city's iconic skyline.