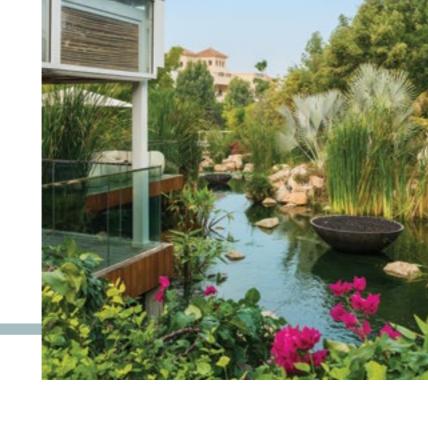

AL BARARI COMMUNITY

AL BARARI'S THEMED GARDENS

Mediterranean Garden take to the timber deck pavilion or make your way through the olive grove

**Water Gardens** elevated decks become a platform for peaceful contemplation next to free flowing fountains and waterways

**Showcase Gardens** babbling streams and verdant greenery are an exquisite backdrop for the community's regular yoga sessions and wellness workshops

**The Lake** a place to meet or retreat surrounded by spacious wooden decks, viewing platforms, abundant greenery and the community's many kinds of carefully nurtured wildlife

**Contemporary Garden** a modern, clean, angular design blending stark architectural elements with winding walk ways and meticulously preened foliage