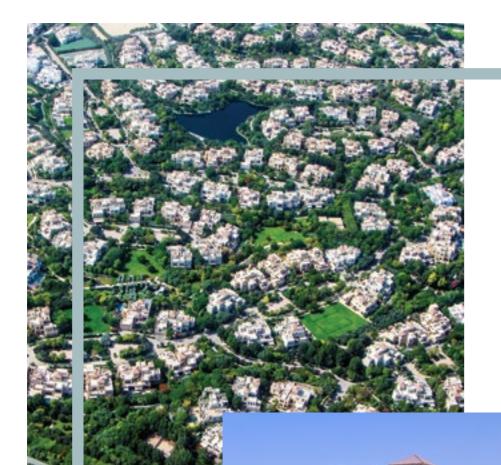

AL BARARI COMMUNITY

AL BARARI'S THEMED GARDENS

Mediterranean Garden take to the timber deck pavilion or make your way through the olive grove

**Water Gardens** elevated decks become a platform for peaceful contemplation next to free flowing fountains and waterways

**Showcase Gardens** babbling streams and verdant greenery are an exquisite backdrop for the community's regular yoga sessions and wellness workshops

**The Lake** a place to meet or retreat surrounded by spacious wooden decks, viewing platforms, abundant greenery and the community's many kinds of carefully nurtured wildlife

**Contemporary Garden** a modern, clean, angular design blending stark architectural elements with winding walk ways and meticulously preened foliage