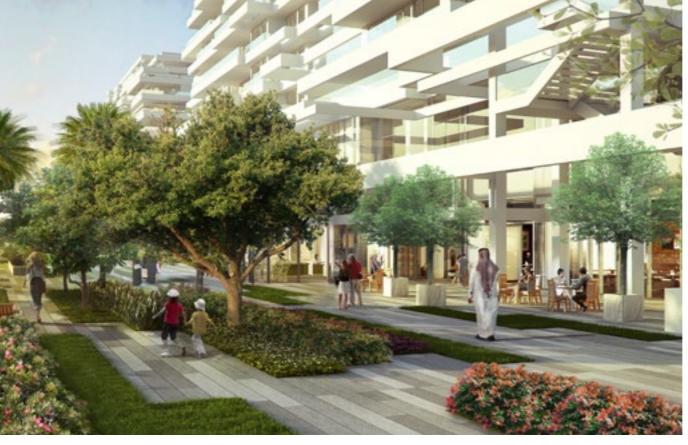

## THE APARTMENTS

Seventh Heaven homes are among the most spacious in Dubai.

Ground floor villa apartments have access to beautifully manicured gardens and several have access to private elevators.

Natural light illuminates via floor-to-ceiling glass doors, which reduces the need for artificial light.

A natural colour palette integrates the residences into their surrounding environment. This theme runs through the shared amenities marrying the public areas with the surrounding gardens.