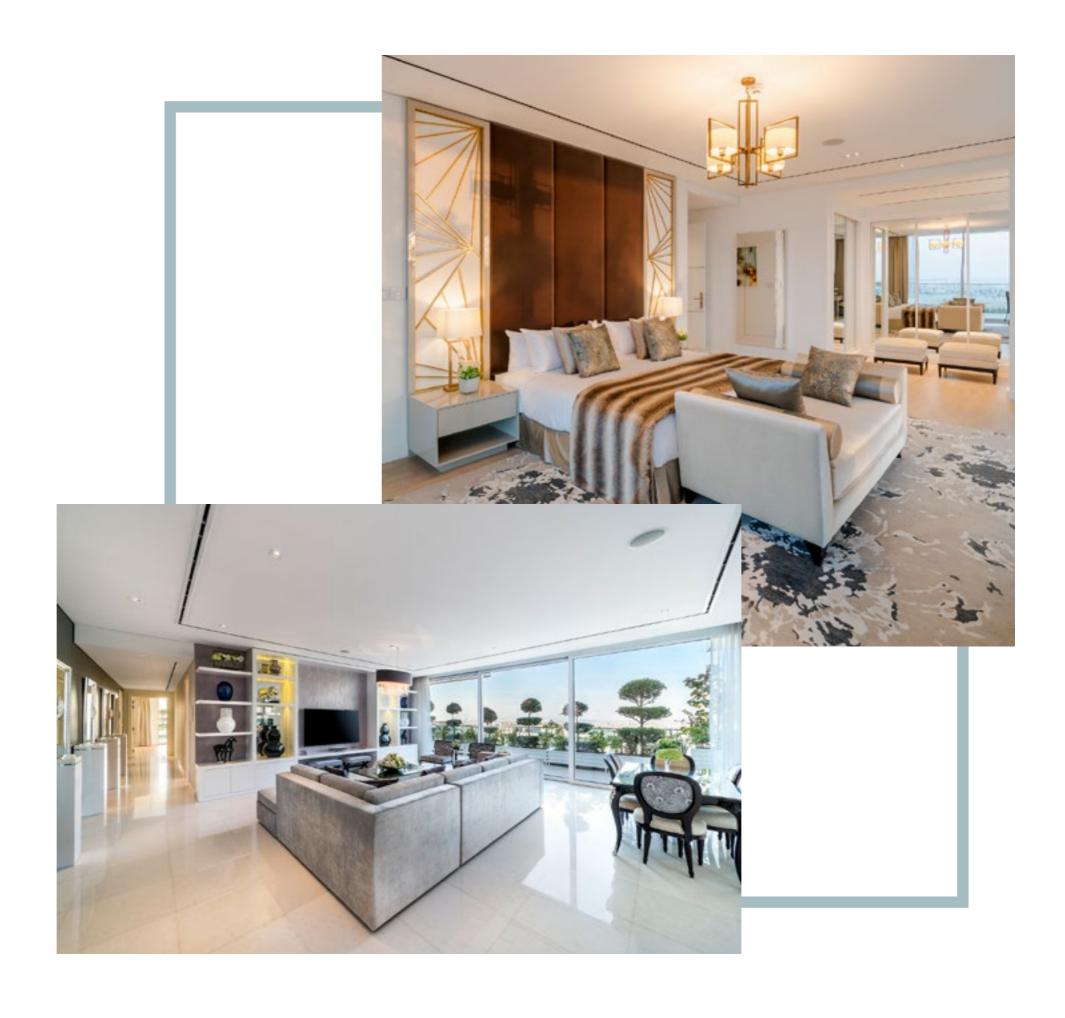

## THE APARTMENTS

Seventh Heaven homes are among the most spacious in Dubai.

Ground floor villa apartments have access to beautifully manicured gardens and several have access to private elevators.

Natural light illuminates via floor-to-ceiling glass doors, which reduces the need for artificial light.

A natural colour palette integrates the residences into their surrounding environment. This theme runs through the shared amenities marrying the public areas with the surrounding gardens.