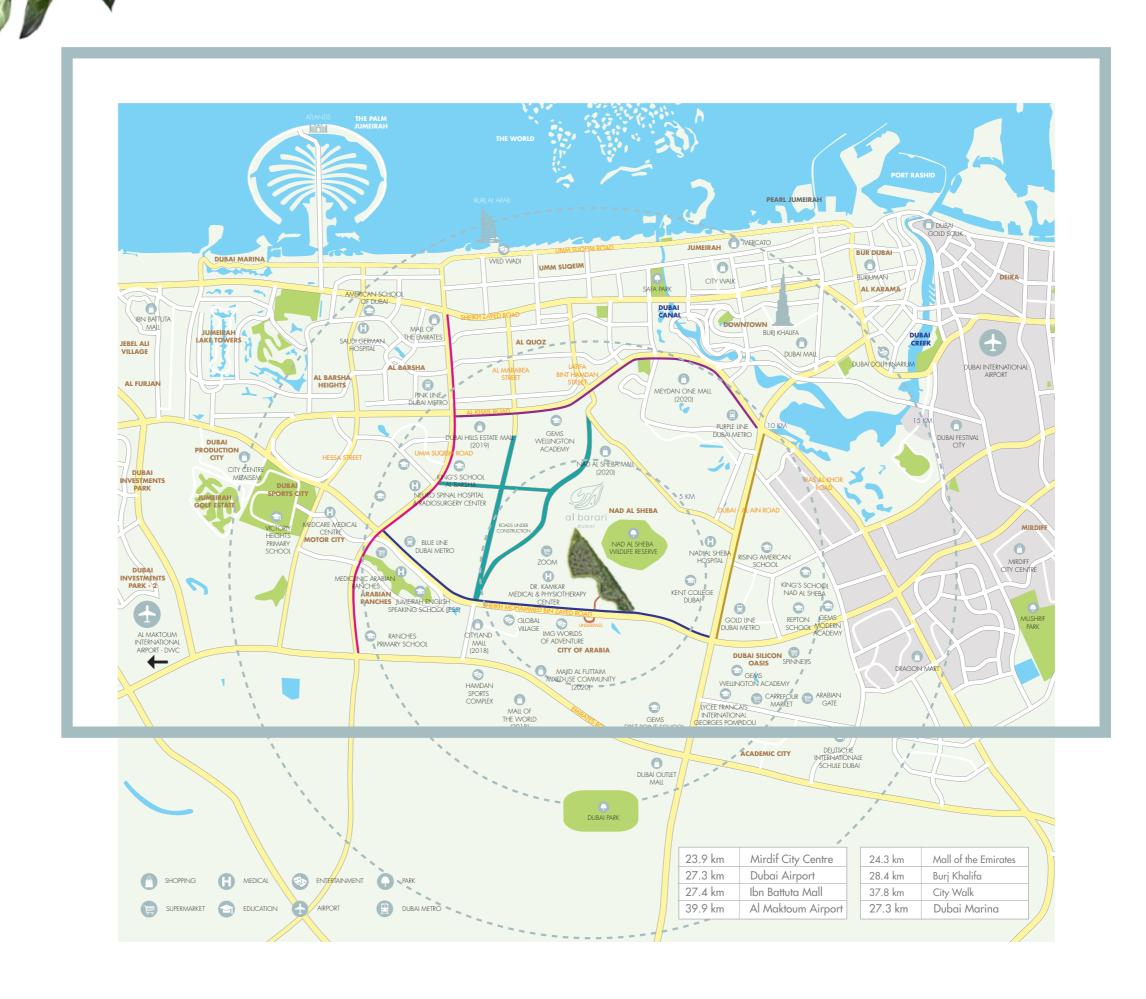

## STRATEGICALLY LOCATED

### DUBAI'S MOST DESIRABLE DESTINATION

1

### **DUBAI CENTRAL**

Al Barari is located only 15 mins away from Dubai's major social hubs and amenities

- Burj Khalifa •
- Dubai Marina •
- Palm Jumeirah •

3

### **EFFORTLESS LIVING**

The world's largest upcoming mall developments are right around the corner:

- Mall of the World (2018)
  - Cityland Mall (2018) •

Nearby hospitals and medical centres include: MediClinic and Medcare Medical Centre amongst others 2

### **SEAMLESS TRAVEL**

Centred between Dubai's two airports. In close proximity to Arabian Ranches and Motor City. Ideal for a daily commute to Downtown Dubai, DIFC, Dubai Marina, JLT and Dubai Media City

### **DEVELOP & GROW**

The Community is under 15 minutes away from Dubai's top schools including:

- Repton
- King's School
- Nord Anglia International School
- Swiss International Scientific School
- Lycee Francais International Georges Pompidou