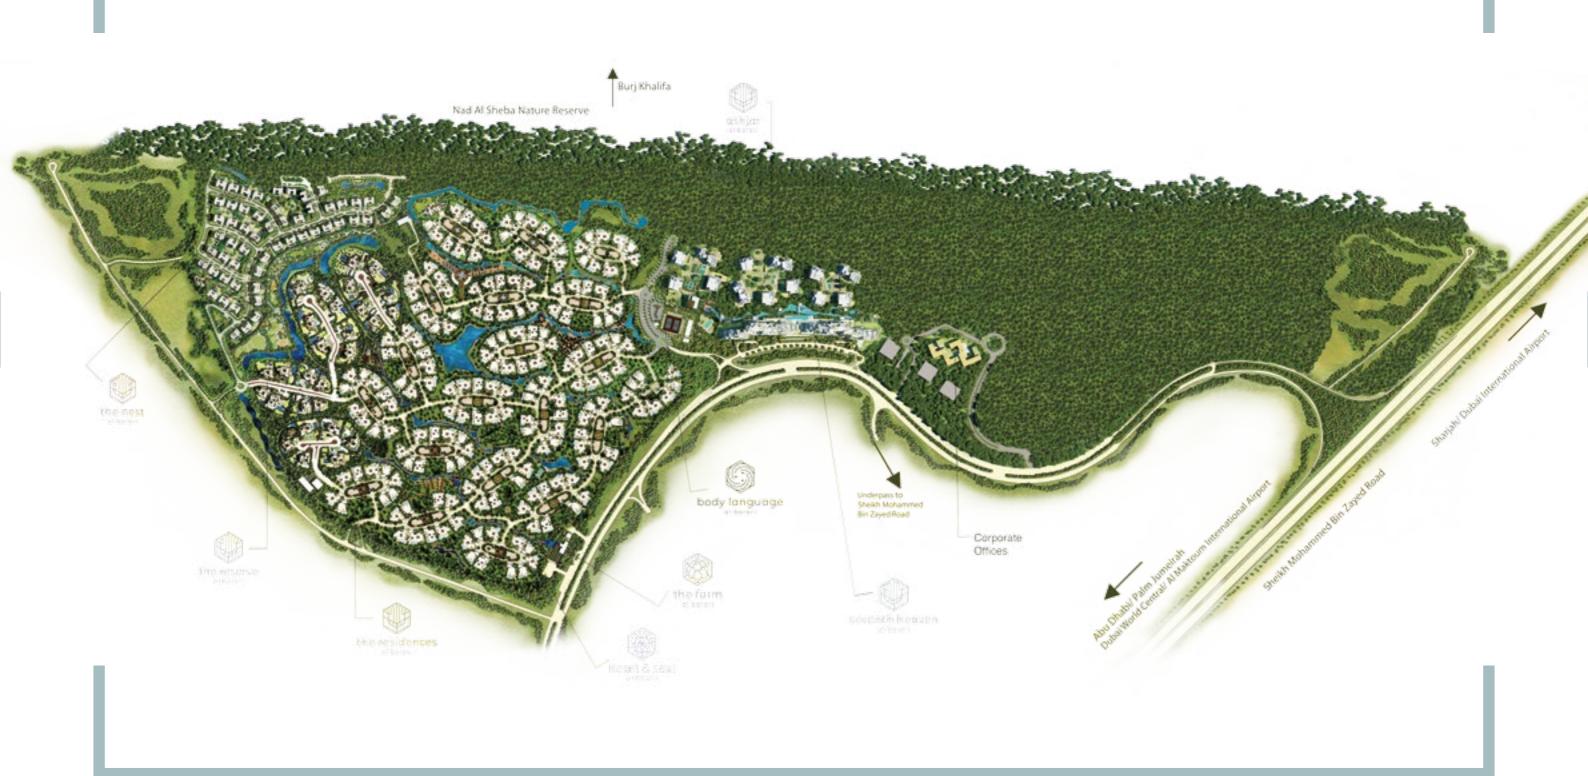

## STRATEGICALLY LOCATED

### DUBAI'S MOST DESIRABLE DESTINATION

1

### **DUBAI CENTRAL**

Al Barari is located only 15 mins away from Dubai's major social hubs and amenities

- Burj Khalifa •
- Dubai Marina •
- Palm Jumeirah •

3

### **EFFORTLESS LIVING**

The world's largest upcoming mall developments are right around the corner:

- Mall of the World (2018)
  - Cityland Mall (2018) •

Nearby hospitals and medical centres include: MediClinic and Medcare Medical Centre amongst others 2

### **SEAMLESS TRAVEL**

Centred between Dubai's two airports. In close proximity to Arabian Ranches and Motor City. Ideal for a daily commute to Downtown Dubai, DIFC, Dubai Marina, JLT and Dubai Media City

### **DEVELOP & GROW**

The Community is under 15 minutes away from Dubai's top schools including:

- Repton
- King's School
- Nord Anglia International School
- Swiss International Scientific School
- Lycee Francais International Georges Pompidou

AL BARARI COMMUNITY

AL BARARI'S THEMED GARDENS

Mediterranean Garden take to the timber deck pavilion or make your way through the olive grove

**Water Gardens** elevated decks become a platform for peaceful contemplation next to free flowing fountains and waterways