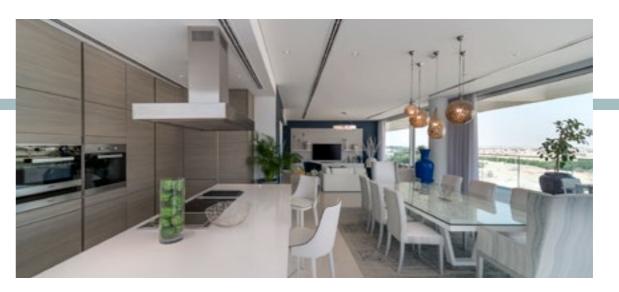

## THE APARTMENTS

Seventh Heaven homes are among the most spacious in Dubai.

Ground floor villa apartments have access to beautifully manicured gardens and several have access to private elevators.

Natural light illuminates via floor-to-ceiling glass doors, which reduces the need for artificial light.

A natural colour palette integrates the residences into their surrounding environment. This theme runs through the shared amenities marrying the public areas with the surrounding gardens.