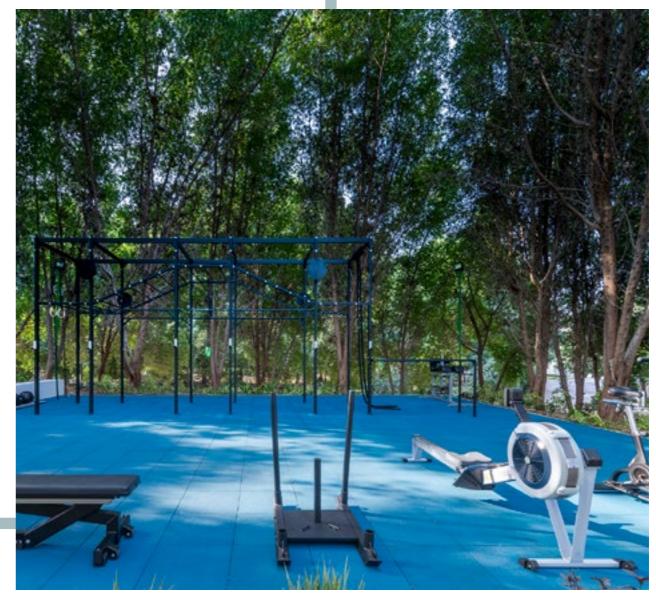

### UNMATCHED OUTDOOR TRAINING

Body Language's CrossFit studio offers an intense outdoor workout like no other. The community regularly gathers for morning bootcamps and wellness events held in this unique and energising setting