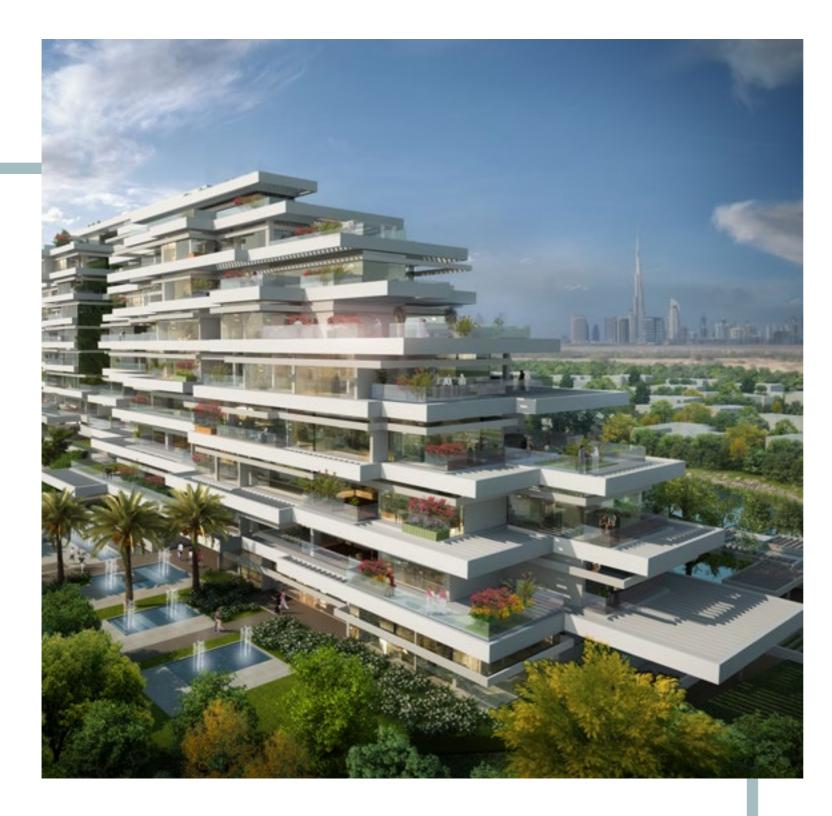

# BOUNDLESSLY BOTANICAL CITY SYNCRONISED

A first foray into apartment living for botanical pioneers - Al Barari, Seventh Heaven is an architectural legend, visible from Downtown Dubai. The development is made up of two residential buildings of 12 and 10 cascading floors.

Inside lie, 157 vast and exquisitely detailed one to four

bedroom apartments including penthouses, villa apartments, duplexes and garden homes, each designed with Al Barari's signature meticulous attention to detail. Balconies offer unobstructed, jaw dropping views of Al Barari's abundant greenery and the city's iconic skyline.