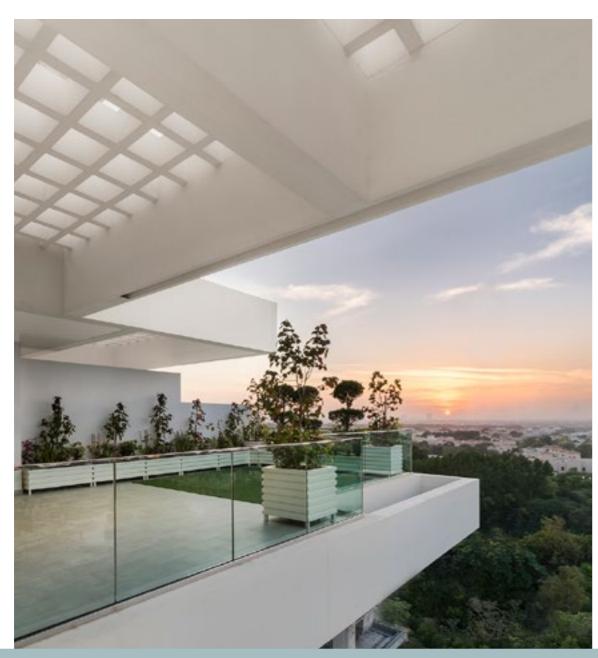

## THE APARTMENTS

Seventh Heaven homes are among the most spacious in Dubai.

Ground floor villa apartments have access to beautifully manicured gardens and several have access to private elevators.

Natural light illuminates via floor-to-ceiling glass doors, which reduces the need for artificial light.

A natural colour palette integrates the residences into their surrounding environment. This theme runs through the shared amenities marrying the public areas with the surrounding gardens.