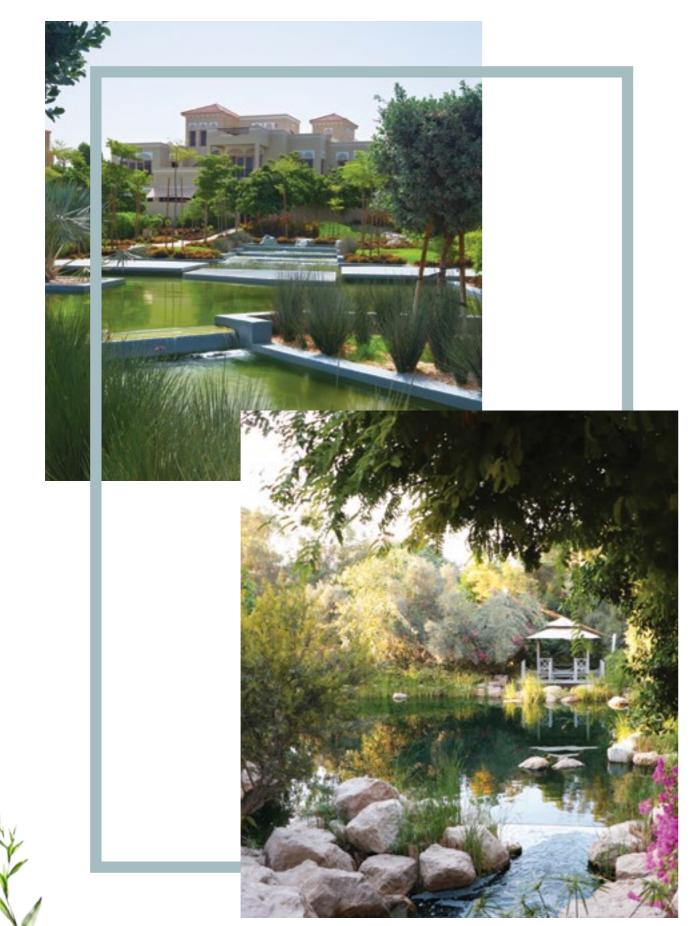

AL BARARI COMMUNITY

AL BARARI'S THEMED GARDENS

Mediterranean Garden take to the timber deck pavilion or make your way through the olive grove

**Water Gardens** elevated decks become a platform for peaceful contemplation next to free flowing fountains and waterways

**Showcase Gardens** babbling streams and verdant greenery are an exquisite backdrop for the community's regular yoga sessions and wellness workshops

**The Lake** a place to meet or retreat surrounded by spacious wooden decks, viewing platforms, abundant greenery and the community's many kinds of carefully nurtured wildlife

**Contemporary Garden** a modern, clean, angular design blending stark architectural elements with winding walk ways and meticulously preened foliage