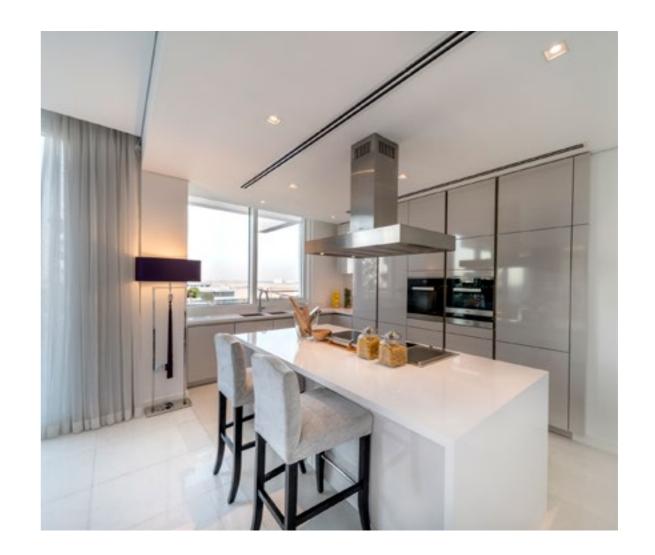

## THE APARTMENTS

Seventh Heaven homes are among the most spacious in Dubai.

Ground floor villa apartments have access to beautifully manicured gardens and several have access to private elevators.

Natural light illuminates via floor-to-ceiling glass doors, which reduces the need for artificial light.

A natural colour palette integrates the residences into their surrounding environment. This theme runs through the shared amenities marrying the public areas with the surrounding gardens.