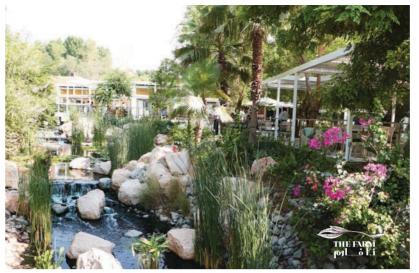

If you feel like you are in a nature reserve, that is because you are. Trickling waterways run the length of nearly 20km creating a symphony of nature's serenity as it courses its way across the land. Carry on walking through the verdant landscaped gardens, from the Balinese and Mediterranean, to the Water, Contemporary and Woodland themed gardens.