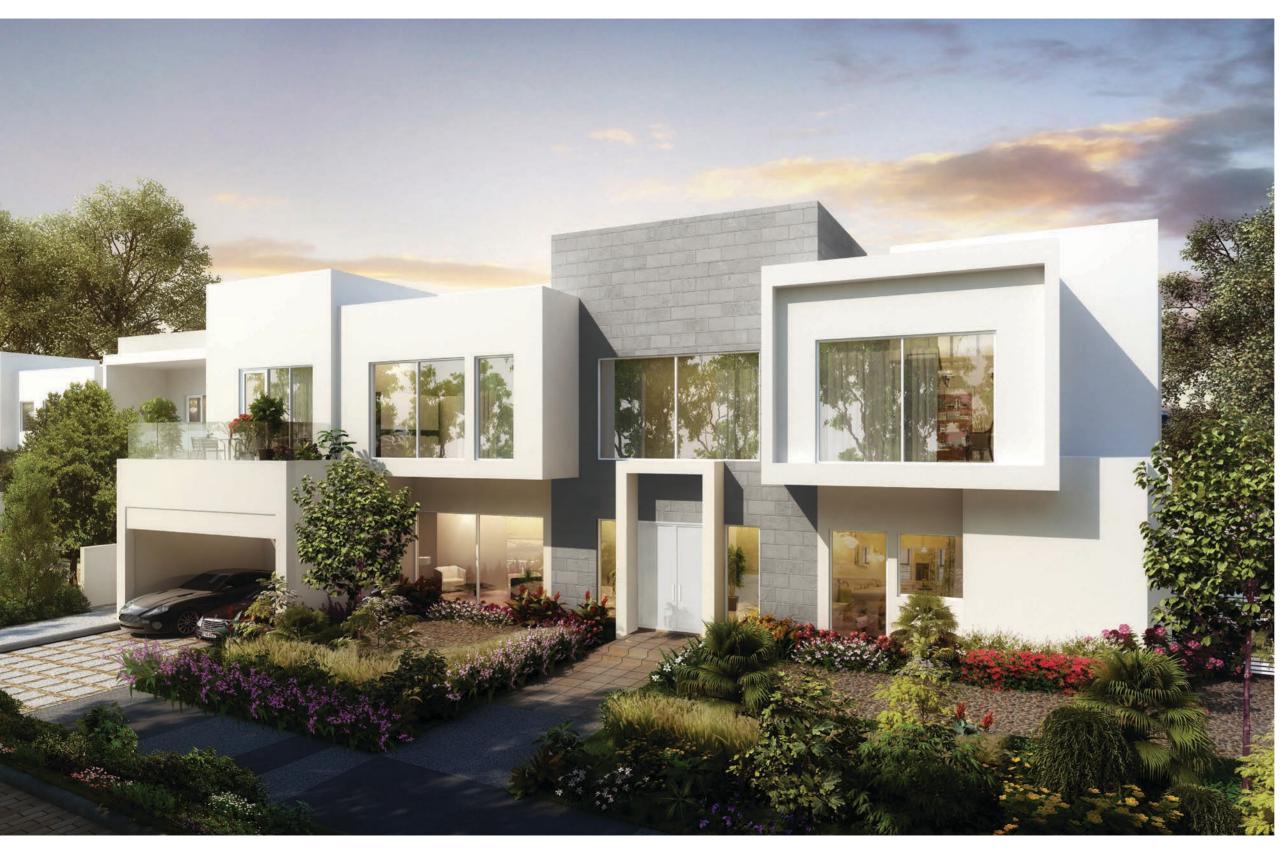

#### THE NEST EXPERIENCE

The Nest is a true boutique address, meticulously designed and planned to complement Al Barari's existing homes. Al Barari is one of the most breathtaking and iconic destinations in the UAE. The collection of 55 exquisite villas offers distinctive green living with its inspired architecture and captivating views amid a relaxed and elegant atmosphere.

With tree-lined vistas and a family-friendly sense of community.

The Nest is an ideal choice for families. The villas are segmented into two categories that offer subtle differences in layout and lifestyle. Each villa includes four ensuite bedrooms, formal sitting and dining area, contemporary kitchen, as well as a maid's and driver's room.

With a dynamic array of offerings, Al Barari has become a multi award-winning icon recognised worldwide as a premier lifestyle destination.

The contemporary architectural style, international influence and distinctive interior aesthetics combine to create a home in which every detail celebrates serenity and simplicity. Quality finishing underscores the timeless design as the spacious rooms flow from one to another.